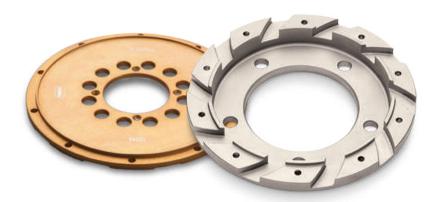

## **Brake** Hats

Brake hats for different race cars categories and other vehicles.

Made of anodized AA 7075 aluminum.