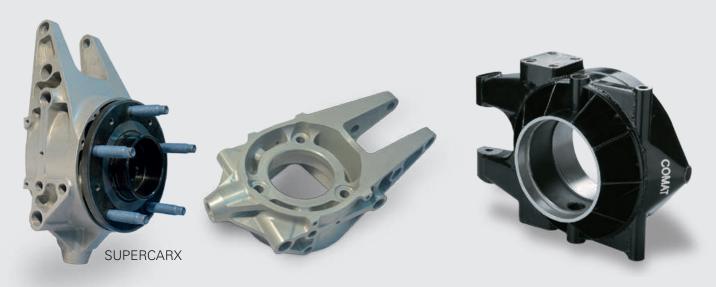

# **Uprights**

- Designed and verified by CAD CAEF
- · Full control in 3D measuring machine.
- · High structural rigidity.
- · Easy system of camber and divergence adjustment, fast and reliable
- · Low coefficient of friction.
- · Low maintenance.

### **REAR UPRIGHTS**

### **FRONT UPRIGHTS**