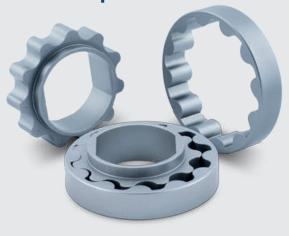

## Repair of Clutch Rings and Gears

 $\Theta$ 

- · Weld deposit by Laser System
- $\cdot$  Steel and hardness remains similars to the originals gears or clutch rings.
- · Welding process whitout residual stresses.