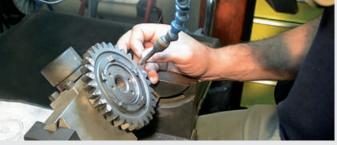

## Repair of Clutch Rings and Gears

 $\Theta$ 

- · Weld deposit by Laser System
- $\cdot$  Steel and hardness remains similars to the originals gears or clutch rings.
- · Welding process whitout residual stresses.