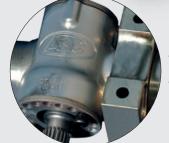

# **Steering** Racks

- · Step-by-step adjustment of the pinion by eccentric bushing.
- · Body built in aluminum AA7075 T6.
- Standard Distance between supports: 475 mm (\*18,700 ")
  - \* It is possible to build it according to the client's specification
- · Removable central body.
- · Used in cars with steering wheel on the right side, left side or center

#### **Model CD22**

- · Rack diameter 22 mm. Helical tooth.
- · Steering ratio: 44 mm / Revolution · 1.75"/ Revolution (Approximately).

#### Modelo CD28

- · Rack diameter 28 mm. Helical tooth
- $\cdot$  Steering ratio: 50 mm / Revolution  $\cdot$  2 "/ Revolution (Approximately).

Approved by the main race cars categories of Argentina.

We manufacture different kinds of special parts that make up a racing or sports cars. Some examples of these are the following images.