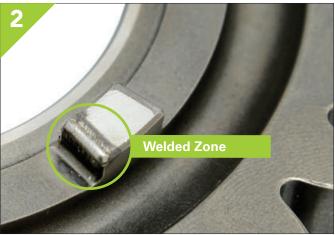

## Repair of Clutch Rings and Gears

 $\Theta$ 

- · Weld deposit by Laser System
- $\cdot$  Steel and hardness remains similars to the originals gears or clutch rings.
- · Welding process whitout residual stresses.