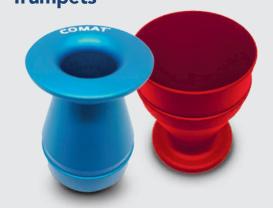

# **Shock Absorber**

Pivot

Shock Absorber **Supports** 

Oil Pump Rotors

Admission Intake **Trumpets** 