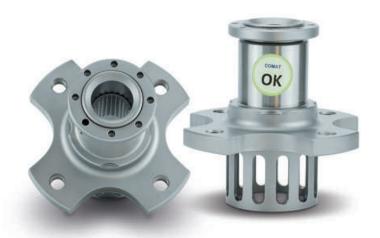

itions of use in racing and sports cars.

We have highly qualified personnel and equipment for precision machining: Machining centers up to 5 axes, wire cutting EDM, laser welding, CNC lathes and complementary equipment).

To ensure quality and traceability of our products, we operate under a strict management system that controls each stage of the production process.

www.grupocomat.com

Transmission Parts COMAT.





# **Uprights**

- Designed and verified by CAD CAEF
- · Full control in 3D measuring machine.
- · High structural rigidity.
- · Easy system of camber and divergence adjustment, fast and reliable
- · Low coefficient of friction.
- · Low maintenance.



### **REAR UPRIGHTS**



### **FRONT UPRIGHTS**



## **Wheel Hubs**

Front and rear wheel hubs for different vehicles.









## **Brake** Hats

Brake hats for different race cars categories and other vehicles.

Made of anodized AA 7075 aluminum.

# **Steering** Racks

- · Step-by-step adjustment of the pinion by eccentric bushing.
- · Body built in aluminum AA7075 T6.
- Standard Distance between supports: 475 mm (\*18,700 ")
  - \* It is possible to build it according to the client's specification
- · Removable central body.
- · Used in cars with steering wheel on the right side, left side or center

#### **Model CD22**

- · Rack diameter 22 mm. Helical tooth.
- · Steering ratio: 44 mm / Revolution · 1.75"/ Revolution (Approximately).

#### Modelo CD28

- · Rack diameter 28 mm. Helical tooth
- $\cdot$  Steering ratio: 50 mm / Revolution  $\cdot$  2 "/ Revolution (Approximately).





Approved by the main rac