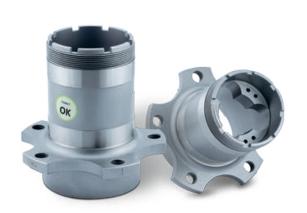

nditions of use in racing and sports cars.

We have highly qualified personnel and equipment for precision machining: Machining centers up to 5 axes, wire cutting EDM, laser welding, CNC lathes and complementary equipment).

To ensure quality and traceability of our products, we operate under a strict management system that controls each stage of the production process.

www.grupocomat.com

Transmission Parts COMAT.





# **Uprights**

- Designed and verified by CAD CAEF
- · Full control in 3D measuring machine.
- · High structural rigidity.
- · Easy system of camber and divergence adjustment, fast and reliable
- · Low coefficient of friction.
- · Low maintenance.



### **REAR UPRIGHTS**



### **FRONT UPRIGHTS**



## **Wheel Hubs**

Front and rear wheel hubs for different vehicles.









## **Brake** Hats

Brake hats for different race cars categories and other vehicles.

Made of anodized AA 7075 aluminum.

# **Steering** Racks

- · Step-by-step adjustment of the pinion by eccentric bushing.
- · Body built in aluminum AA7075 T6.
- Standard Distance between supports: 475 mm (\*18,700 ")
  - \* It is possible to build it according to the client's specification
- · Removable central body.
- · Used in cars with steering wheel on the right side, left side or center

#### **Model CD22**

- · Rack diameter 22 mm. Helical tooth.
- · Steering ratio: 44 mm / Revolution · 1.75"/ Revolution (Approximately).

#### Modelo CD28

- · Rack diameter 28 mm. Helical tooth
- $\cdot$  Steering ratio: 50 mm / Revolution  $\cdot$  2 "/ Revolution (Approximately).





Approved by the main r