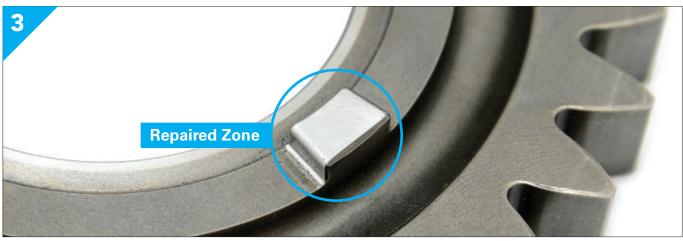

## Repair of Clutch Rings and Gears

 $\Theta$ 

- · Weld deposit by Laser System
- $\cdot$  Steel and hardness remains similars to the originals gears or clutch rings.
- · Welding process whitout residual stresses.