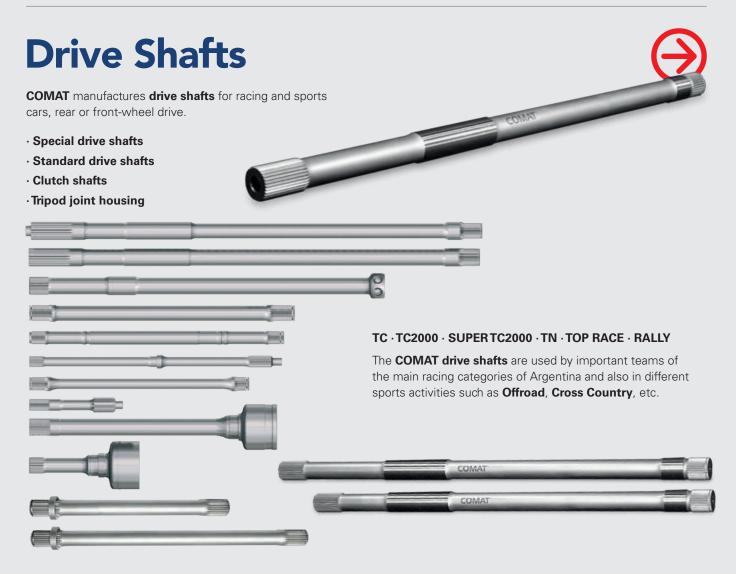

# RACE CARS AND SPORT CARS PARTS AND COMPONENTS









### MECHANICAL RELIABILITY AND TECHNOLOGICAL EVOLUTION

We manufacture parts with our own designs or customer's designs.

All of them specifically developed for the most demanding conditions of use in racing and sports cars.

We have highly qualified personnel and equipment for precision machining: Machining centers up to 5 axes, wire cutting EDM, laser welding, CNC lathes and complementary equipment).

To ensure quality and traceability of our products, we operate under a strict management system that controls each stage of the production process.

www.grupocomat.com

Transmission Parts COMAT.





# **Uprights**

- Designed and verified by CAD CAEF
- · Full control in 3D measuring machine.
- · High structural rigidity.
- · Easy system of camber and divergence adjustment, fast and reliable
- · Low coefficient of friction.
- · Low maintenance.



### **REAR UPRIGHTS**



### **FRONT UPRIGHTS**



## **Wheel Hubs**

Front and rear wheel hubs for different vehicles.









## **Brake** Hats

Brake hats for different race cars categories and other vehicles.

Made of anodized AA 7075 aluminum.

# **Steering** Racks

- · Step-by-step adjustment of the pinion by eccentric bushing.
- · Body built in aluminum AA7075 T6.
- Standard Distance between supports: 475 mm (\*18,700 ")
  - \* It is possible to build it according to the client's specification
- · Removable central body.
- · Used