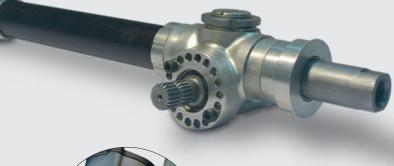

# **Steering** Racks

- · Step-by-step adjustment of the pinion by eccentric bushing.
- · Body built in aluminum AA7075 T6.
- Standard Distance between supports: 475 mm (\*18,700 ")
  - \* It is possible to build it according to the client's specification
- · Removable central body.
- · Used in cars with steering wheel on the right side, left side or center

#### **Model CD22**

- · Rack diameter 22 mm. Helical tooth.
- · Steering ratio: 44 mm / Revolution · 1.75"/ Revolution (Approximately).

#### Modelo CD28

- · Rack diameter 28 mm. Helical tooth
- $\cdot$  Steering ratio: 50 mm / Revolution  $\cdot$  2 "/ Revolution (Approximately).

Approved by the main race cars categories of Argentina.

We manufacture different kinds of special parts that make up a racing or sports cars. Some examples of these are the following images.