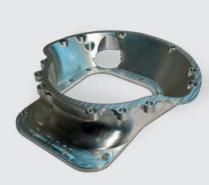

centric bushing.
- · Body built in aluminum AA7075 T6.
- Standard Distance between supports: 475 mm (\*18,700 ")
  - \* It is possible to build it according to the client's specification
- · Removable central body.
- · Used in cars with steering wheel on the right side, left side or center

#### **Model CD22**

- · Rack diameter 22 mm. Helical tooth.
- · Steering ratio: 44 mm / Revolution · 1.75"/ Revolution (Approximately).

#### Modelo CD28

- · Rack diameter 28 mm. Helical tooth
- $\cdot$  Steering ratio: 50 mm / Revolution  $\cdot$  2 "/ Revolution (Approximately).





Approved by the main race cars categories of Argentina.

We manufacture different kinds of special parts that make up a racing or sports cars. Some examples of these are the following images.

### **Adaptor Plates**







# **Shock Absorber**

Pivot





Shock Absorber **Supports** 



Oil Pump Rotors



Admission Intake **Trumpets** 



## Repair of Clutch Rings and Gears

 $\Theta$ 

- · Weld deposit by Laser System
- $\cdot$  Steel and hardness remains similars to the originals gears or clutch rings.
- · Welding process whitout residual stresses.













Race Cars and Sport Cars División of COMAT GROUP, is dedicated to the manufacture of parts and components specially designed and developed for one of the most demanding sports in which mechanical reliability and constant technological evolution are basic requirements for obtaining satisfactory results.



**Racing and Sports Cars Parts and Components** 

#### **GRUPO COMAT S.R.L.**

Mr. Ross 2647 2000 Rosario · Argentina Phone: +54 341 4640060 E