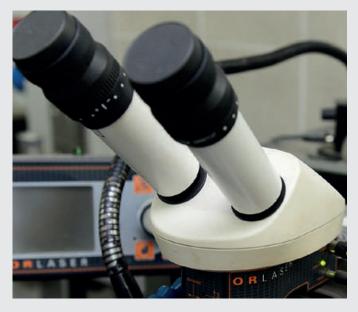

## Repair of Clutch Rings and Gears

 $\Theta$ 

- · Weld deposit by Laser System
- $\cdot$  Steel and hardness remains similars to the originals gears or clutch rings.
- · Welding process whitout residual stresses.