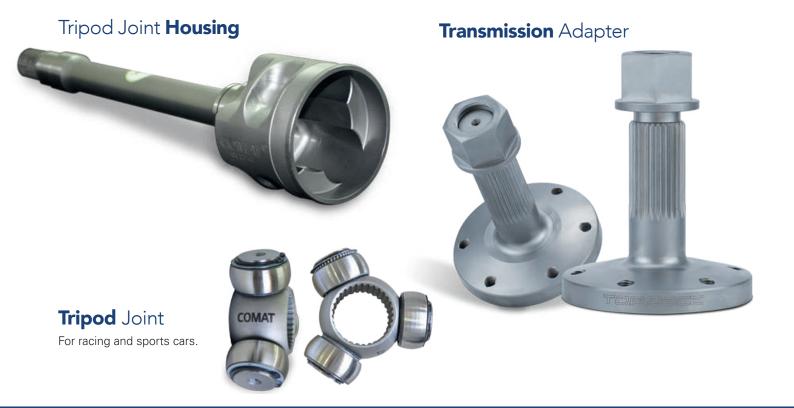

# RACE CARS AND SPORT CARS PARTS AND COMPONENTS









### MECHANICAL RELIABILITY AND TECHNOLOGICAL EVOLUTION

We manufacture parts with our own designs or customer's designs.

All of them specifically developed for the most demanding conditions of use in racing and sports cars.

We have highly qualified personnel and equipment for precision machining: Machining centers up to 5 axes, wire cutting EDM, laser welding, CNC lathes and complementary equipment).

To ensure quality and traceability of our products, we operate under a strict management system that controls each stage of the production process.

www.grupocomat.com

Transmission Parts COMAT.





# **Uprights**

- Designed and verified by CAD CAEF
- · Full control in 3D measuring machine.
- · High structural rigidity.
- · Easy system of camber and divergence adjustment, fast and reliable
- · Low coefficient of friction.
- · Low maintenance.



### **REAR UPRIGHTS**



### **FRONT UPRIGHTS**



## **Wheel Hubs**

Front and rear wheel hubs for different vehicles.









## **Brake** Hats

Brake hats for different race cars categories and other vehicles.

Made of anodized AA 7075 aluminum.

# **Steering** Racks

- · Step-by-step adjustment of the pinion by eccentric bushing.
- · Body built in aluminum AA7075 T6.
- Standard Distance between supports: 475 mm (\*18,700 ")
  - \* It is possible to build it according to the client's specification
- · Removable central body.
- · Used in