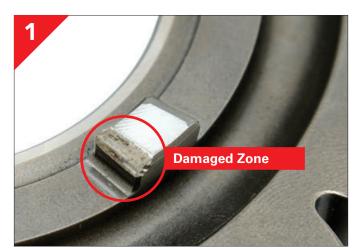

## Repair of Clutch Rings and Gears

 $\Theta$ 

- · Weld deposit by Laser System
- $\cdot$  Steel and hardness remains similars to the originals gears or clutch rings.
- · Welding process whitout residual stresses.